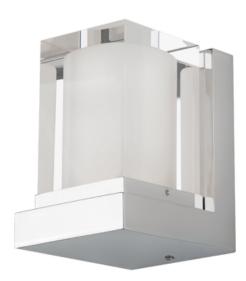

| WS2<br>SPECIFICAT                               |             | <b>)7-C</b>                     | CH                               |                      | PROJECT<br>DATE | TYPE |  |
|-------------------------------------------------|-------------|---------------------------------|----------------------------------|----------------------|-----------------|------|--|
| Sophisticate                                    | ed LED te   | chnology mee                    | ets wall sconce                  | e with a modern look |                 |      |  |
| <ul> <li>Chrome</li> </ul>                      | details     | oal glass incas<br>LV dimmer (N | ed in clear squ<br>lot included) | are crystal          |                 |      |  |
| Color Temp<br>CRI (Ra)<br>Dimming<br>Rated Life | >90<br>1009 |                                 |                                  |                      |                 |      |  |
| Voltage                                         | Watt        | LED<br>Lumens                   | Delivered<br>Lumens              | Finish(es)           |                 |      |  |
| 120V                                            | 5W          | 400 lm                          | 300 lm                           | CH - Chrome          |                 |      |  |