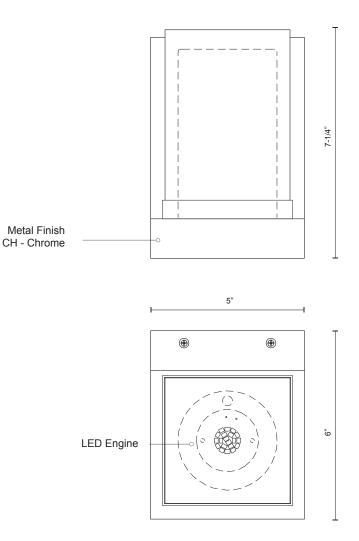

| WS2<br>SPECIFICAT                               |             | <b>)7-C</b>                     | CH                               |                      | PROJECT<br>DATE | TYPE |  |
|-------------------------------------------------|-------------|---------------------------------|----------------------------------|----------------------|-----------------|------|--|
| Sophisticate                                    | ed LED te   | chnology mee                    | ets wall sconce                  | e with a modern look |                 |      |  |
| <ul> <li>Chrome</li> </ul>                      | details     | oal glass incas<br>LV dimmer (N | ed in clear squ<br>lot included) | are crystal          |                 |      |  |
| Color Temp<br>CRI (Ra)<br>Dimming<br>Rated Life | >90<br>1009 |                                 |                                  |                      |                 |      |  |
| Voltage                                         | Watt        | LED<br>Lumens                   | Delivered<br>Lumens              | Finish(es)           |                 |      |  |
| 120V                                            | 5W          | 400 lm                          | 300 lm                           | CH - Chrome          |                 |      |  |